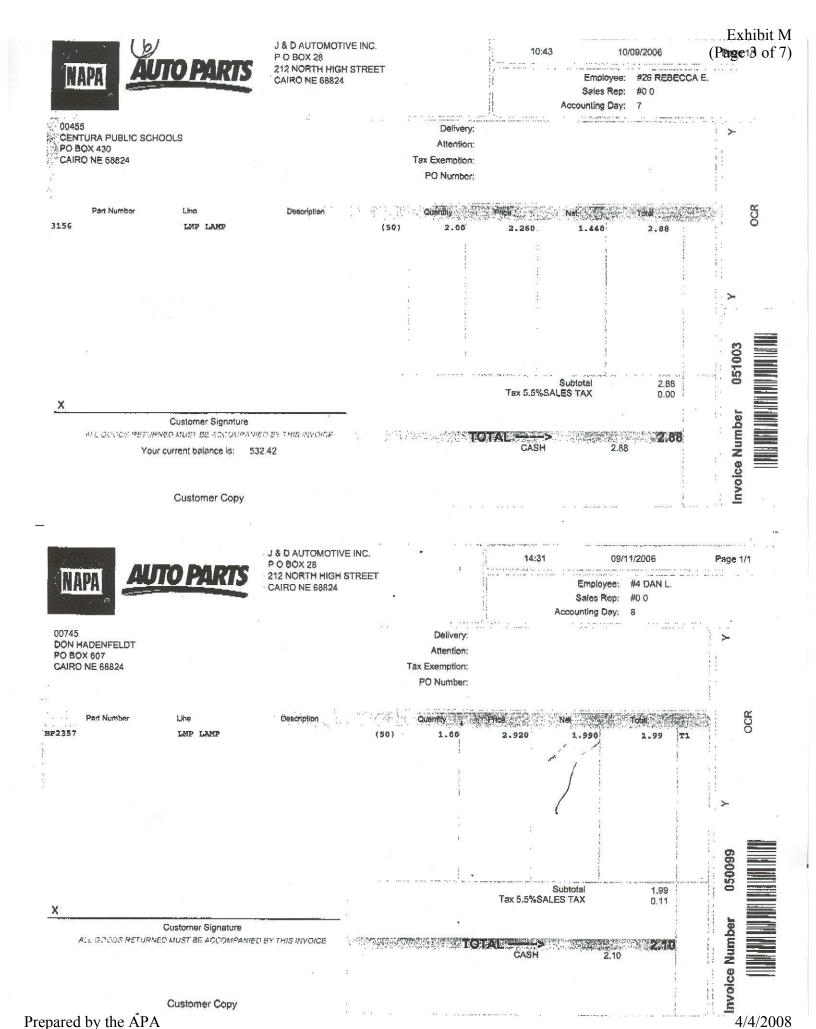

guests. There was no documentation to identify the individuals involved or to indicate the purpose of the travel to Boelus. See Exhibit L

- Check number 1022068 was paid on December 9, 2006 for \$34.18, and check number 1022914 was paid on June 11, 2007 for \$43.02 from the General Fund. Both checks were paid to Don Hadenfeldt, Bus Driver, for expenses and meal reimbursement. There were receipts attached to the document to support the meal expenses; however, there was no documentation to support the purpose of the travel. Please note some of the receipts shown in the exhibit were not legible when copied. See Exhibit M
- Check number 1022934 was paid on June 11, 2007 for \$10.29 to Arlan Lauritsen, Bus Driver, from the General Fund. He was reimbursed \$6.34 for a meal on January 5, 2007 and \$3.95 for a meal on May 10, 2007. The purpose of the May 10, 2007 meal was identified; however, there was no documentation to support the purpose of the travel on January 5, 2007. See Exhibit N