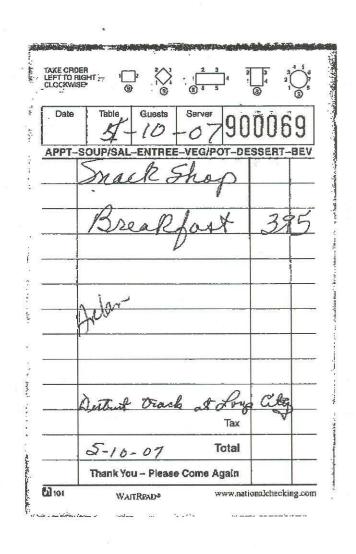

claimed for these activities were 462, 458, and 168 miles totaling 1,088 miles. **See Exhibit E** 

- Check number 1023101 was paid on July 16, 2007 in the amount of \$200 to Lori Larsen from the General Fund. Lori is the Yearbook Advisor and was reimbursed mileage to Hastings to attend a class. Attached to the document was an email dated June 27, 2007 stating she traveled 100 miles roundtrip 15 times for a photoshop class in Hastings. Total mileage between Cairo and Hastings is approximately 77 miles round-trip. Per the School staff, Mr. Schley agreed to pay a portion of her mileage to take this class; however, there was no documentation to support this agreement. Additionally, there was no explanation to support the \$200 payment versus actual miles traveled. See Exhibit F
- The following checks were paid to Gary Monter from the General Fund: check 1022942 dated June 11, 2007 in the amount of \$411.16; check 1022389 dated February 7, 2007 in the amount of \$333.79; and check 1021948 dated November 7, 2006 in the amount of \$192.58. These were expense reimbursements submitted by Gary Monter, Former High School Principal which were not signed or approved by a School official. All reimbursements were supported by adequate documentation. The support for the health related reimbursements claimed on September 22<sup>nd</sup> and 27<sup>th</sup>, 2006 were not included in the exhibits due to privacy laws. See Exhibit G
- Check number 1022057 was paid on December 9, 2006 in the amount of \$436 to Country Inn & Suites in Lincoln from the General Fund. This payment was for two rooms, with two adults in each room, on November 16<sup>th</sup> & 17<sup>th</sup>. There was no documentation to identify the individuals involved in the travel or to support the purpose of the travel to Lincoln. See Exhibit H
- Check number 1021906 was paid on November 7, 2006 in the amount of \$266.58 to Country Inn & Suites in Lincoln from the General Fund. The payment was for two rooms for one night stay on October 27, 2006. The bill was direct billed to the School; however, the School paid tax on these rooms in the amount of \$28.58. The School is tax exempt and is not required to pay tax in Nebraska. There was no documentation to support the purpose of the travel to Lincoln. See Exhibit I
- Check number 1022060 was paid on December 9, 2006 in the amount of \$1,937 to Doubletree Guest Suites in Omaha from the General Fund. Five people stayed on November 15<sup>th</sup> & 16<sup>th</sup>, 2006, and Dave Schley stayed on November 15<sup>th</sup>, 16<sup>th</sup> & 17<sup>th</sup>, 2006. The rooms were \$149 per night. There was no documentation to indicate the purpose of the travel to Omaha or to explain the extra night for Dave Schley. There was also no travel approval form on file. See Exhibit J
- Check number 1022755 was paid on May 9, 2007 in the amount of \$25.63 to Brian Gibson, Information Technology, from the General Fund. The receipt submitted was only the credit card summary slip for a meal at Upstream Brewing Company in Omaha, Nebraska and was not a detailed receipt. IRS Publication 463 indicates evidence will be considered adequate if it shows the amount, date, place, and essential character of the expense. Without the itemized receipt of the meal reimbursed, the School can not determine if the meal reimbursement was for one person or if alcohol was purchased. In addition, the purpose of the trip to Omaha was not adequately identified. See Exhibit K
- Check number 1023061 was paid on July 16, 2007 to the School Activity Fund in the amount of \$13.75 from the School's General Fund. The payment was reimbursement to the Activity Fund for an employee's meal at the Gold Nugget in Boelus, NE on June 25, 2007 for two