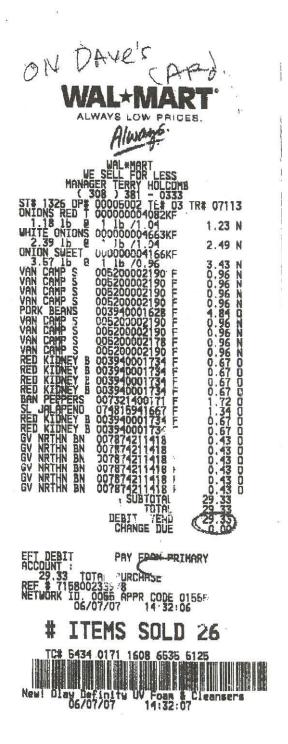

There was no documentation to indicate the computer was actually received and held by the School. See Exhibit O

• Dave Schley was paid \$29.33 on July 16, 2007 from the General Fund on check number 1023138 for a purchase made at Wal-Mart. This purchase was not made using the School's Wal-Mart credit card. The receipt from Wal-Mart was attached; however, there was no documentation to indicate the purpose of the purchase for these food items. See Exhibit P