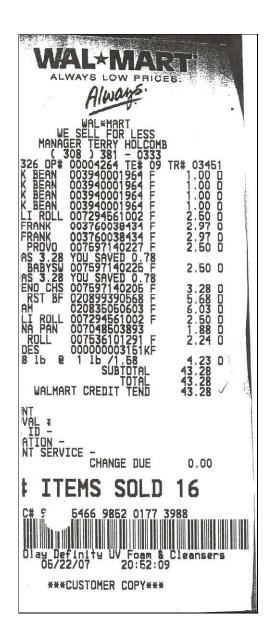

- O A \$100 gift card was purchased on September 14, 2006 from the General Fund. There was no documentation to support the purchase of the gift card or to whom it was given. Per discussion with School staff the gift card was purchased by Peg Lemburg as a thank you gift to a student who helped clean computers after school. The purchase was not approved and there was no documentation to indicate the card was actually received by the student. See Exhibit Q
- o There were two purchases on May 9, 2007 and May 22, 2007 for \$22.84 and \$43.28 respectively. The purchases were for groceries and a fan; however, there was no documentation to indicate the purpose of these purchases. Additionally, there was no documentation to indicate where the fan was located. See Exhibit R