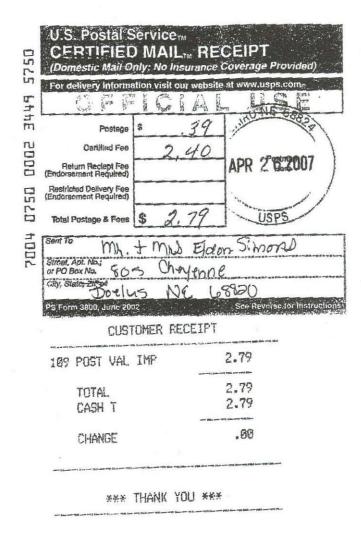

claimed for these activities were 462, 458, and 168 miles totaling 1,088 miles. **See Exhibit E** 

- Check number 1023101 was paid on July 16, 2007 in the amount of \$200 to Lori Larsen from the General Fund. Lori is the Yearbook Advisor and was reimbursed mileage to Hastings to attend a class. Attached to the document was an email dated June 27, 2007 stating she traveled 100 miles roundtrip 15 times for a photoshop class in Hastings. Total mileage between Cairo and Hastings is approximately 77 miles round-trip. Per the School staff, Mr. Schley agreed to pay a portion of her mileage to take this class; however, there was no documentation to support this agreement. Additionally, there was no explanation to support the \$200 payment versus actual miles traveled. See Exhibit F
- The following checks were paid to Gary Monter from the General Fund: check 1022942 dated June 11, 2007 in the amount of \$411.16; check 1022389 dated February 7, 2007 in the amount of \$333.79; and check 1021948 dated November 7, 2006 in the amount of \$192.58. These were expense reimbursements submitted by Gary Monter, Former High School Principal which were not signed or approved by a School official. All reimbursements were supported by adequate documentation. The support for the health related reimbursements claimed on September 22<sup>nd</sup> and 27<sup>th</sup>, 2006 were not included in the exhibits due to privacy laws. See Exhibit G
- Check number 1022057 was paid on December 9, 2006 in the amount of \$436 to Country Inn & Suites in Lincoln from the General Fund. This payment was for two rooms, with two adults in each room, on November 16<sup>th</sup> & 17<sup>th</sup>. There was no documentation to identify the individuals involved in the travel or to support the purpose of the travel to Lincoln. See Exhibit H
- Check number 1021906 was paid on November 7, 2006 in the amount of \$266.58 to Country Inn & Suites in Lincoln from the General Fund. The payment was for two rooms for one night stay on October 27, 2006. The bill was direct billed to the School; however, the School paid tax on these rooms in the amount of \$28.58. The School is tax exempt and is not required to pay tax in Nebraska. There was no documentation to support the purpose of the travel to Lincoln. See Exhibit I
- Check number 1022060 was paid on December 9, 2006 in the amount of \$1,937 to Doubletree Guest Suites in Omaha from the General Fund. Five people stayed on November 15<sup>th</sup> & 16<sup>th</sup>, 2006, and Dave Schley stayed on November 15<sup>th</sup>, 16<sup>th</sup> & 17<sup>th</sup>, 2006. The rooms were \$149 per night. There was no documentation to indicate the purpose of the travel to Omaha or to explain the extra night for Dave Schley. There was also no travel approval form on file. See Exhibit J
- Check number 1022755 was paid on May 9, 2007 in the amount of \$25.63 to Brian Gibson, Information Technology, from the General Fund. The receipt submitted was only the credit card summary slip for a meal at Upstream Brewing Company in Omaha, Nebraska and was not a detailed receipt. IRS Publication 463 indicates evidence will be considered adequate if it shows the amount, date, place, and essential character of the expense. Without the itemized receipt of the meal reimbursed, the School can not determine if the meal reimbursement was for one person or if alcohol was purchased. In addition, the purpose of the trip to Omaha was not adequately identified. See Exhibit K
- Check number 1023061 was paid on July 16, 2007 to the School Activity Fund in the amount of \$13.75 from the School's General Fund. The payment was reimbursement to the Activity Fund for an employee's meal at the Gold Nugget in Boelus, NE on June 25, 2007 for two

guests. There was no documentation to identify the individuals involved or to indicate the purpose of the travel to Boelus. See Exhibit L

- Check number 1022068 was paid on December 9, 2006 for \$34.18, and check number 1022914 was paid on June 11, 2007 for \$43.02 from the General Fund. Both checks were paid to Don Hadenfeldt, Bus Driver, for expenses and meal reimbursement. There were receipts attached to the document to support the meal expenses; however, there was no documentation to support the purpose of the travel. Please note some of the receipts shown in the exhibit were not legible when copied. See Exhibit M
- Check number 1022934 was paid on June 11, 2007 for \$10.29 to Arlan Lauritsen, Bus Driver, from the General Fund. He was reimbursed \$6.34 for a meal on January 5, 2007 and \$3.95 for a meal on May 10, 2007. The purpose of the May 10, 2007 meal was identified; however, there was no documentation to support the purpose of the travel on January 5, 2007. See Exhibit N