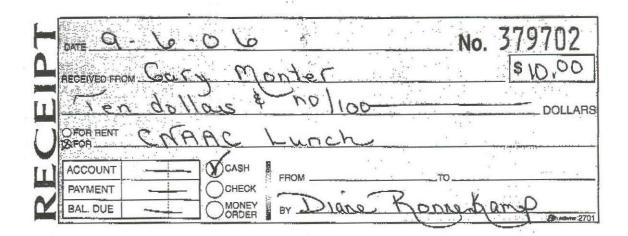

claimed for these activities were 462, 458, and 168 miles totaling 1,088 miles. **See Exhibit E** 

- Check number 1023101 was paid on July 16, 2007 in the amount of \$200 to Lori Larsen from the General Fund. Lori is the Yearbook Advisor and was reimbursed mileage to Hastings to attend a class. Attached to the document was an email dated June 27, 2007 stating she traveled 100 miles roundtrip 15 times for a photoshop class in Hastings. Total mileage between Cairo and Hastings is approximately 77 miles round-trip. Per the School staff, Mr. Schley agreed to pay a portion of her mileage to take this class; however, there was no documentation to support this agreement. Additionally, there was no explanation to support the \$200 payment versus actual miles traveled. See Exhibit F
- The following checks were paid to Gary Monter from the General Fund: check 1022942 dated June 11, 2007 in the amount of \$411.16; check 1022389 dated February 7, 2007 in the amount of \$333.79; and check 1021948 dated November 7, 2006 in the amount of \$192.58. These were expense reimbursements submitted by Gary Monter, Former High School Principal which were not signed or approved by a School official. All reimbursements were supported by adequate documentation. The support for the health related reimbursements claimed on September 22<sup>nd</sup> and 27<sup>th</sup>, 2006 were not included in the exhibits due to privacy laws. See Exhibit G
- Check number 1022057 was paid on December 9, 2006 in the amount of \$436 to Country Inn & Suites in Lincoln from the General Fund. This payment was for two rooms, with two adults in each room, on November 16<sup>th</sup> & 17<sup>th</sup>. There was no documentation to identify the individuals involved in the travel or to support the purpose of the travel to Lincoln. See Exhibit H
- Check number 1021906 was paid on November 7, 2006 in the amount of \$266.58 to Country Inn & Suites in Lincoln from the General Fund. The payment was for two rooms for one night stay on October 27, 2006. The bill was direct billed to the School; however, the School paid tax on these rooms in the amount of \$28.58. The School is tax exempt and is not required to pay tax in Nebraska. There was no documentation to support the purpose of the travel to Lincoln. See Exhibit I
- Check number 1022060 was paid on December 9, 2006 in the amount of \$1,937 to Doubletree Guest Suites in Omaha from the General Fund. Five people stayed on November 15<sup>th</sup> & 16<sup>th</sup>, 2006, and Dave Schley stayed on November 15<sup>th</sup>, 16<sup>th</sup> & 17<sup>th</sup>, 2006. The rooms were \$149 per night. There was no documentation to indicate the purpose of the travel to Omaha or to explain the extra night for Dave Schley. There was also no travel approval form on file. See Exhibit J
- Check number 1022755 was paid on May 9, 2007 in the amount of \$25.63 to Brian Gibson, Information Technology, from the General Fund. The receipt submitted was only the credit card summary slip for a meal at Upstream Brewing Company in Omaha, Nebraska and was not a detailed receipt. IRS Publication 463 indicates evidence will be considered adequate if it shows the amount, date, place, and essential character of the expense. Without the itemized receipt of the meal reimbursed, the School can not determine if the meal reimbursement was for one person or if alcohol was purchased. In addition, the purpose of the trip to Omaha was not adequately identified. See Exhibit K
- Check number 1023061 was paid on July 16, 2007 to the School Activity Fund in the amount of \$13.75 from the School's General Fund. The payment was reimbursement to the Activity Fund for an employee's meal at the Gold Nugget in Boelus, NE on June 25, 2007 for two