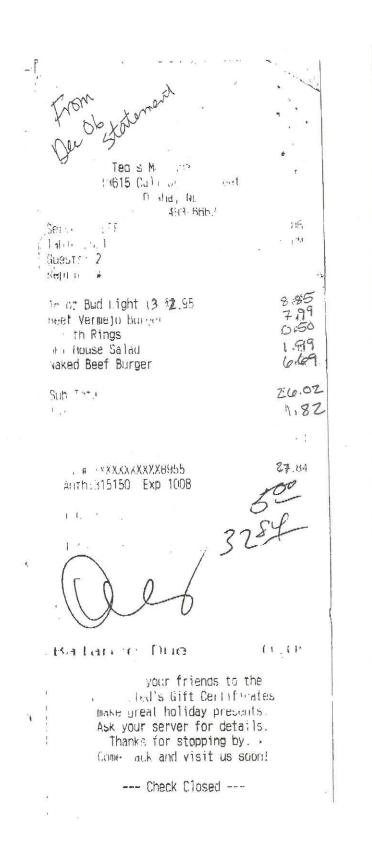

- attached to the credit card statement. There was no documentation to indicate the purpose of this trip and detailed receipts were not provided. See Exhibit X
- There were two transactions made at Ameristar Casino in Council Bluffs, IA on April 11, 2006 for \$20.59 and \$11.61. There was also a charge for the Holiday Inn in Council Bluffs, IA on April 12, 2007 for \$94.08. There was no documentation attached to indicate the purpose of this trip and detailed receipts were not provided. See Exhibit X
- On November 15, 2006 Dave Schley made a purchase at Ted's Montana Grill in Omaha, NE in the amount of \$32.84. The receipt submitted included \$9.47 in charges for alcohol which were paid by the School. The alcohol charges were calculated in the following way (\$8.85 \* 1.07 sales tax = \$9.47) See Exhibit Z