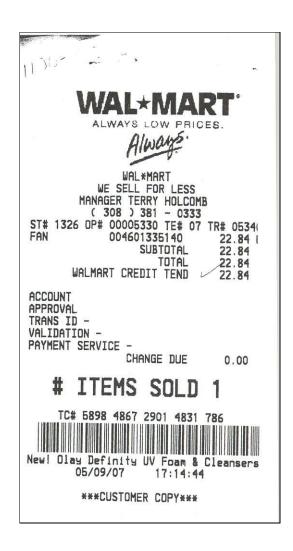

- O A \$100 gift card was purchased on September 14, 2006 from the General Fund. There was no documentation to support the purchase of the gift card or to whom it was given. Per discussion with School staff the gift card was purchased by Peg Lemburg as a thank you gift to a student who helped clean computers after school. The purchase was not approved and there was no documentation to indicate the card was actually received by the student. See Exhibit Q
- o There were two purchases on May 9, 2007 and May 22, 2007 for \$22.84 and \$43.28 respectively. The purchases were for groceries and a fan; however, there was no documentation to indicate the purpose of these purchases. Additionally, there was no documentation to indicate where the fan was located. See Exhibit R