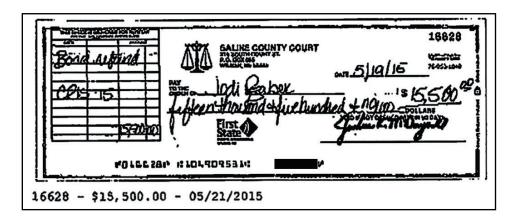

#### 1. Saline County Court Alleged Fraud

During the compilation of the requested banking account information, the APA uncovered an apparent fraud of at least \$15,500 at the Saline County Court (Court) by Jodi Rezabek, an employee of the Court Offices.

During an August 13, 2015, meeting with representatives of the Auditor of Public Accounts (APA) and the Attorney General (AG), Ms. Rezabek confessed to having taken \$15,500 from the

Court in order to pay off a contractor. She also admitted to altering the Court bank statements in an attempt to conceal having made the \$15,500 check payable to herself.

The following is a copy of the allegedly fraudulent check that Ms. Rezabek confessed to having written:

The events leading up to Ms. Rezabek's confession began in July 2015, when the APA received documentation from First State Bank in Lincoln, NE, confirming the Court's bank balance at June 30, 2015. Around that same time, the APA had also confirmed the Court balance with the local First State Bank branch in Wilber, NE, as part of our normal Court audit procedures. However, the balance between the two bank confirmations differed by \$15,500, as reflected below. There were questions as to whether the second confirmation had been falsified.

On August 11, 2015, the APA obtained from First State Bank a copy of the actual May 2015 bank statement, which clearly supported the APA's suspicion that the statements had been altered. The image of check number 16628 had been removed from the apparently falsified statements, and the balances appear to have been adjusted to reflect the \$15,500 check.

In her confession to the APA and AG representatives, Ms. Rezabek admitted to taking the \$15,500 and using the signature stamp of the Clerk Magistrate, Joshua McDougall, to sign the check. She admitted also to altering the bank statements for May, June, and July 2015 by printing out those documents, manually adjusting the balances, and then running the falsified records through the Court's scanner. When asked about the case designated on the check, Ms. Rezabek acknowledged having selected a random case number to make the check resemble any other payment issued by the Court.