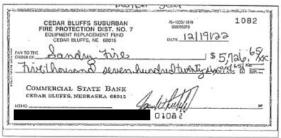

#### 2. Lack of Dual Signatures

The APA obtained the monthly statements for the District's bank accounts from its fiscal year 2023 audit waiver request. From those statements, the APA noted that one District check written during the examination period contained only a single signature, as shown below:

01/23/2023 1082 \$5,726.65

Nebraska law requires both the Secretary-Treasurer and the President of the District to sign all checks approved by the Board. In particular, Neb. Rev. Stat. § 35-511 (Reissue 2016) states that those checks "shall bear the signature of the secretary-treasurer and the countersignature of the president of such district."