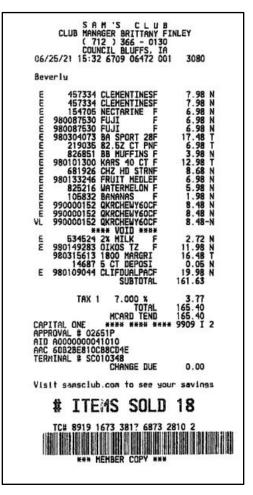

Copied below is the image of a Sam's Club receipt, which is one of the five receipts that the Director submitted to support her reimbursement request for claim #21070098:

The above receipt shows clearly that the purchase was made on Friday, June 25, 2021, at 3:32 p.m., in Council Bluffs, Iowa. Included in this purchase were such grocery items as fruits, milk, and muffins. It should be noted also that Council Bluffs, Iowa, is 417 miles from the Sheridan County courthouse in Rushville, Nebraska. According to Google Maps, moreover, a one-way trip by car between those two locations would take nearly seven hours. Regardless, the APA was unable to verify whether the Director made the purchases at issue while being paid for GIVE program activities because, as pointed out previously, neither daily hours worked nor clock-in and clock-out times were recorded on her timesheets.

As mentioned already, the Director provided five receipts, including the one from Sam's Club above, as support for claim #21070098. The total amount of these receipts was 668.78; however, the amount that she claimed for reimbursement was only 232.57 - a difference of 436.21.