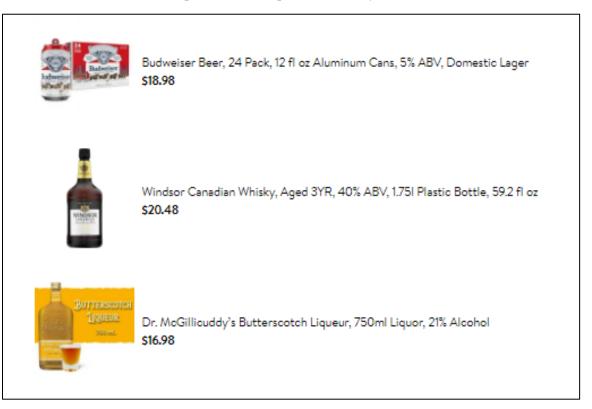

Included in the total debit card purchases, moreover, were six debit card transactions made to Walmart, totaling \$601.07. The APA utilized Walmart's "Receipt Lookup" website (https://www.walmart.com/receipt-lookup) to ascertain the individual items purchased. In doing so, the APA observed that four of the Walmart debit card purchases contained alcohol. An example of one such purchase on July 17, 2023, is shown below: