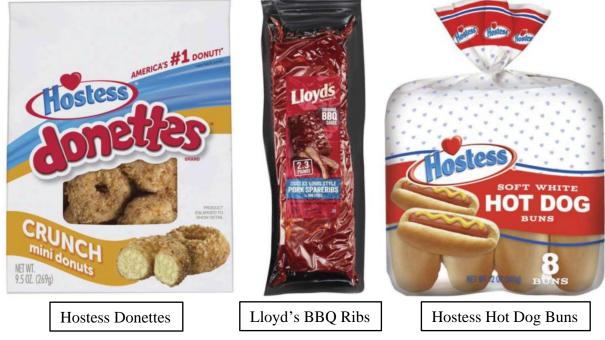

One such transaction on January 24, 2024, which was comprised entirely of apparently personal items paid partially with a Village rebate, is detailed in the table below:

| Item #  | Description                          | <b>APA Description</b>            | Quantity   | Total           |
|---------|--------------------------------------|-----------------------------------|------------|-----------------|
| 5736620 | HOSTESS HOT DOG BUNS 8CT 8810911097  | Hot Dog Buns                      | 1          | \$ 2.99         |
| 5741032 | HOSTESS CRUNCH DONETTES 9.50Z        | Donuts                            | 2          | 4.96            |
| 5738750 | LLOYDS ST LOUIS STYLE 36.80Z BBQ RIB | BBQ Ribs                          | 2          | 23.96           |
|         | Total (Including                     | <mark>, Tax) Before Applie</mark> | ed Rebates | <b>\$ 31.91</b> |

The following are images of the above items:

It is important to note that, although a portion of the rebates and MCCs were earned on purchases that were paid partially with the Village maintenance employee's personal funds, that portion was not sufficient to cover entirely the cost of the apparently personal items. As a result, the purchase of those items would have been made, at least partially, with Village funds. A \$28.32 rebate earned primarily through the prior expenditure of Village funds was used on this \$31.91 purchase, and the remaining \$3.59 was paid with cash.