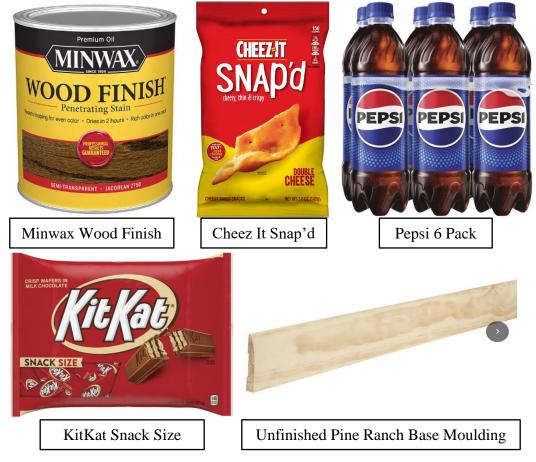

| Item #  | Description                                  | APA Description | Quantity | Total    |  |  |  |  |  |  |  |  |
|---------|----------------------------------------------|-----------------|----------|----------|--|--|--|--|--|--|--|--|
| 5557516 | WD FINISH STAIN EARLYAMER70008 QT            | Wood Stain      | 1        | \$ 12.58 |  |  |  |  |  |  |  |  |
| 5739947 | A&W ROOTBEER 6PK 16.9OZ                      | Soda            | 1        | 3.36     |  |  |  |  |  |  |  |  |
| 5740316 | CHEEZ-IT SNAP'D DBL CHZ 7.50Z DBL CHZ        | Snack Crackers  | 1        | 3.48     |  |  |  |  |  |  |  |  |
| 5731340 | BUGLE NACHO CHEESE 7.5OZ 7.5OZ 26508         | Chips           | 1        | 2.99     |  |  |  |  |  |  |  |  |
| 2088042 | 1-1/2" 16GA FIN NAIL 1M MNF161121M           | Nails           | 1        | 5.08     |  |  |  |  |  |  |  |  |
| 5741032 | HOSTESS CRUNCH DONETTES 9.50Z                | Donuts          | 2        | 3.98     |  |  |  |  |  |  |  |  |
| 5734599 | VICTOR ALLEN SS COFFEE 12CT KONA BLEND       | Coffee          | 1        | 5.29     |  |  |  |  |  |  |  |  |
| 2581426 | 4" KALAN W/RED X'S & O'S 39277               | Candy           | 1        | 3.04     |  |  |  |  |  |  |  |  |
| 2732389 | KIT KAT SNACKSIZE 08742 10 780Z              | Candy           | 2        | 9.48     |  |  |  |  |  |  |  |  |
| 2730622 | PEPSI 6 PACK 16.90Z                          | Soda            | 1        | 3.98     |  |  |  |  |  |  |  |  |
| 4171447 | RNCH BASE LWM724 PINE 7/16X2-3/4X12          | Wood moulding   | 4        | 73.31    |  |  |  |  |  |  |  |  |
| 4174331 | RNCH CASE LWM324 PINE 7/16X2-1/4X10          | Wood moulding   | 10       | 129.28   |  |  |  |  |  |  |  |  |
|         | Total (Including Tax) Before Applied Rebates |                 |          |          |  |  |  |  |  |  |  |  |

*Note:* The items highlighted in orange are those that appear to be clearly questionable or not for Village purposes.

Below are images of some of the above items:

While many of these items, such as the chips, candy, and soda, appear clearly for personal use, the APA was unable to verify whether other items, such as the nails and wood moulding, were purchased on the Village's behalf or for the Village maintenance employee's benefit. This purchase was paid partially with a rebate and MCC that were both earned using a portion of Village funds.